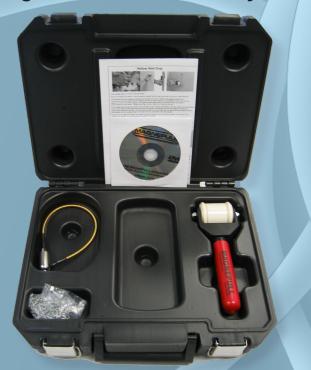

## **MP-700 Kit includes:**

- Retriever Unit
- Drop Magnet with pull line
- Jack Chain
- Instructional DVD
- Convenient Carrying Case

A magnetic cable retrieval system which couples the cable with the pulling device through drywall, allowing the user complete control. Designed for both residential and commercial applications.