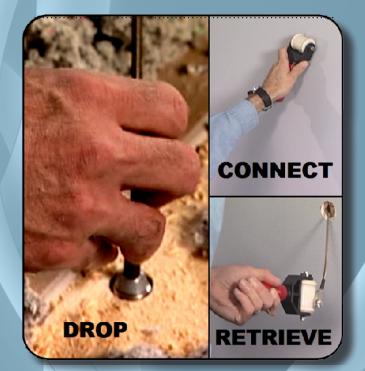

## **HOW IT WORKS**

PATENTED

## **MP-700 Kit includes:**

- Retriever Unit
- Drop Magnet with pull line
- Jack Chain
- Instructional DVD
- Convenient Carrying Case

A magnetic cable retrieval system which couples the cable with the pulling device through drywall, allowing the user complete control. Designed for both residential and commercial applications.